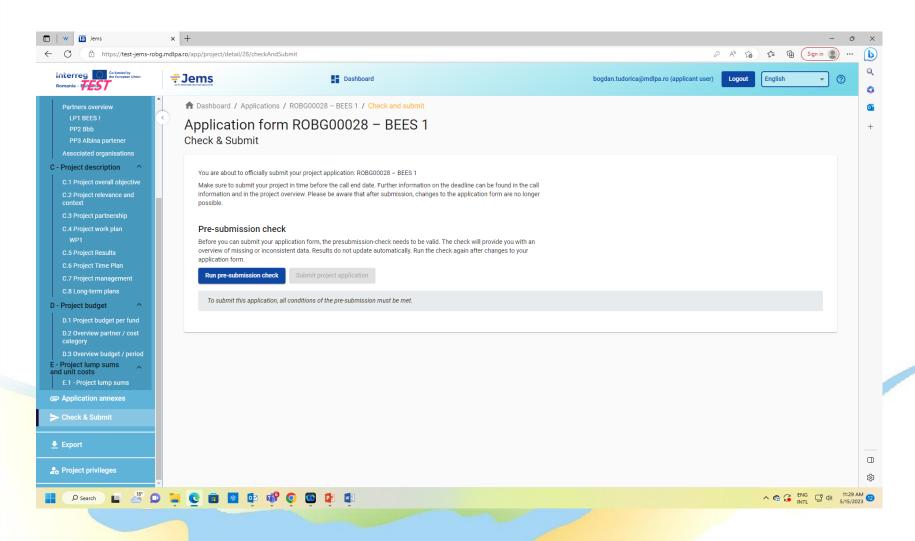

# JEMS - Joint electronic monitoring system Create your application!

- Fill in all the sections
- Upload all the requested annexes (electronic signature)
- Check your application (magic button)
- Submit
- Check your email (contact details) for further communication during the evaluation process (it is your responsibility!)