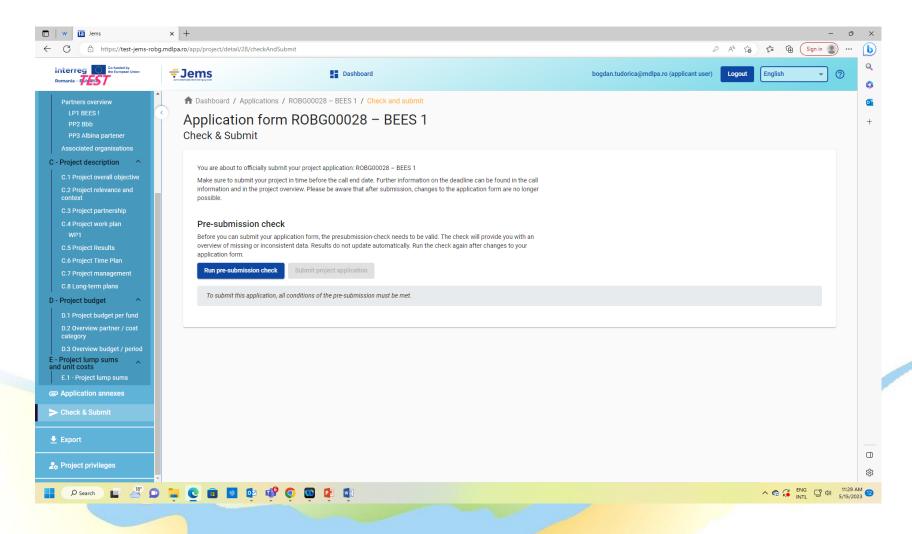

## JEMS - Joint electronic monitoring system

Create your application!

- Fill in all the sections
- Upload all the requested annexes (electronic signature)
- Check your application (magic button)
- Submit
- Check your email (contact details) for further communication during the evaluation process (it is your responsibility!)