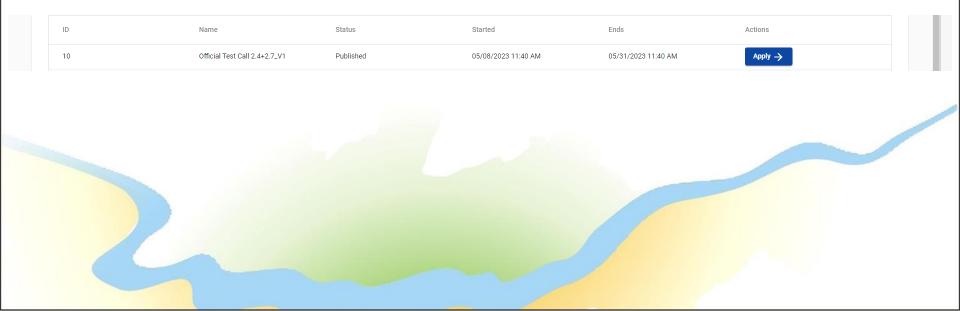

------------------|
| Name                                                       | Status    | Started             | Ends                       |
| CALL 2 - OPEN CALL FOR THE OPERATIONS UNDER PO 2 (2.4+2.7) | Published | 05/10/2023 12:00 PM | 09/11/2023 12:00 PM        |
| CALL 1 - OSI_Rail connectivity                             | Published | 05/10/2023 12:00 PM | 01/03/2024 12:00 PM        |
| CALL 1 - OSI_DANUBE RISK                                   | Published | 05/10/2023 12:00 PM | 11/09/2023 12:00 PM        |
| CALL 1 - OSI_DISMAR and STREAM 2                           | Published | 05/10/2023 12:00 PM | 09/11/2023 12:00 PM        |



#### JEMS - Joint electronic monitoring system

Apply - in the deadline

# Do not postpone the submission process until the last day of the call.





#### JEMS - Joint electronic monitoring system





## JEMS - Joint electronic monitoring system

Create your application!

- Fill in all the sections
- Upload all the requested annexes (electronic signature)
- Check your application (magic button)
- Submit
- Check your email (contact details) for further communication during the evaluation process (it is your responsibility!)



**Future plans** 

More to come:

- **Beginning of June:** online tutorial on how to use JEMS
- 12<sup>th</sup> of June: online Q&A session your chance to asks questions and get answers!